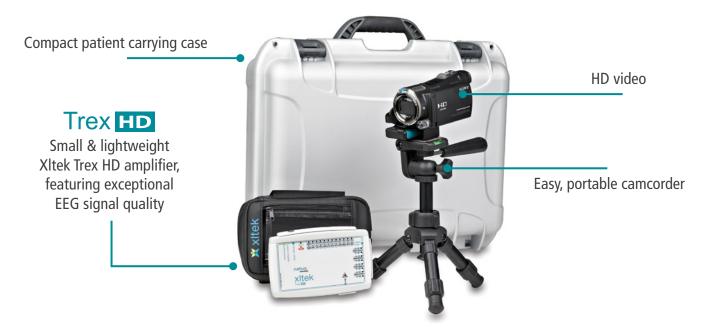

## XItek® Trex™ HD

## Capture high quality video/EEG data without confining your patients

Optimize your clinical workflow with the next generation of advanced Video EEG ambulatory monitoring, featuring unsurpassed video quality and simple setup.

- Up to 96 hours of best in class HD video, wirelessly synchronized with EEG
- No cables or computer to set up at home avoid costly patient home visits
- Start and stop video without affecting synchronization
- Lightest ambulatory amplifier in the industry
- Enhanced patient comfort & mobility
- Perfect for both EEG & full featured sleep studies
- Optional power pack for 72 hours battery life