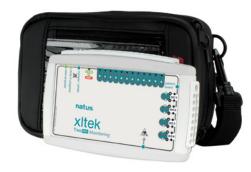

ventas@medikal-muneris.com.mx

The Trex HD Monitoring system is a powerful ambulatory EEG / PSG system that assists you in providing enhanced patient care. Along with Natus NeuroWorks, the Trex HD allows physicians to perform home video EEG studies while remotely viewing live data from the clinic.

## The Trex HD Monitoring System provides:

- Live monitoring and analysis
  - Remote monitoring helps reduce costs
  - Patient mobility is enhanced with wireless streaming
- Remote access to studies
  - Citrix® Ready software for remote connectivity
  - Test results are delivered using a secure service
- Natus Service & Support
  - Unparalleled clinical experience supported by our extensive and knowledgeable IT and service organization
  - 24/7 technical support