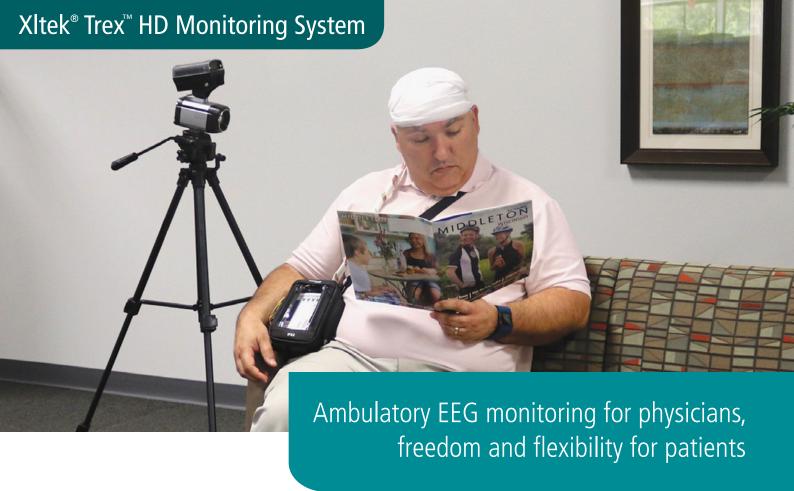

Real-time data is just a click away for instant access to video and EEG traces

Neurology Service Programs o toda nuestra línea de suministros, póngase en contacto con su distribuidor

Número de teléfono para clientes de .: 33-38348777

ventas@medikal-muneris.com.mx

The Trex HD Monitoring system is a powerful ambulatory EEG / PSG system that assists you in providing enhanced patient care. Along with Natus NeuroWorks, the Trex HD allows physicians to perform home video EEG studies while remotely viewing live data from the clinic.

## The Trex HD Monitoring System provides:

- Live monitoring and analysis
  - Remote monitoring helps reduce costs
  - Patient mobility is enhanced with wireless streaming
- Remote access to studies
  - Citrix® Ready software for remote connectivity
  - Test results are delivered using a secure service
- Natus Service & Support
  - Unparalleled clinical experience supported by our extensive and knowledgeable IT and service organization
  - 24/7 technical support