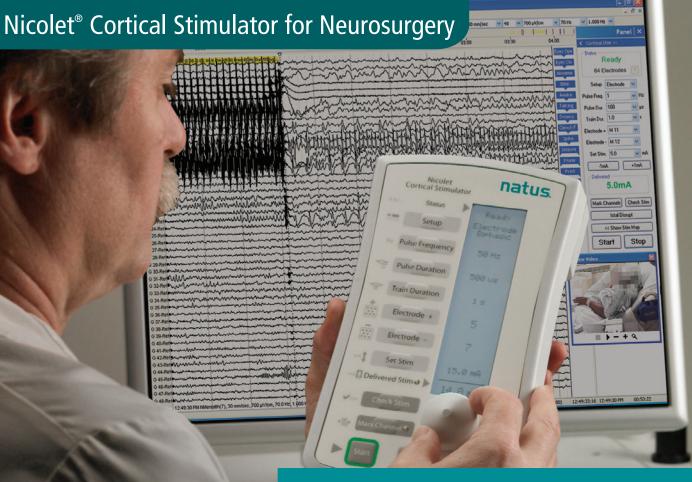

# Functional brain mapping for brain tumor resection

The Nicolet<sup>®</sup> Cortical Stimulator is a compact, digital and portable unit that aids in identification and mapping of the areas of the brain that control speech, sensory, vision and motor skills. The resulting map assists physicians and surgeons in planning the surgical approach and procedure.

In addition to providing direct and constant current stimulation to the brain, the Nicolet Cortical Stimulator offers full control over pulse frequency and duration, train duration and current levels.

The Delivered Stim feature displays the actual stimulation delivered to the brain, allowing better control of stimulus levels. The stimulator can be used in the single pulse or continuous mode and shows a countdown of the remaining stimulation time as well as an active stimulation indicator light.

The Nicolet Cortical Stimulator received 510(K) clearance for the intended use of performing direct cortical stimulation as a stand alone device or when interfaced with the Nicolet LTM system through use of the related cortical stimulation software. The device is available both in the U.S. and internationally.