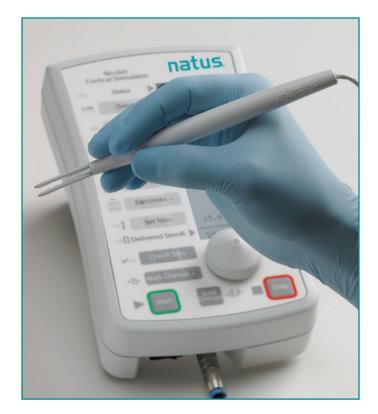

#### Features and Benefits:

- Displays selected and actual current delivered
- Ictal Disrupt feature for management of "after discharges"
- Small, compact size
- Easy to use controls
- Disposable probe
- Optional integrated software

## The new standard of care

The innovative ergonomic compact design, easy to control settings with disposable probe and enhanced functionality helps neurosurgeons when performing brain mapping procedures in the operating room during brain surgery, including tumor and epilepsy resections.