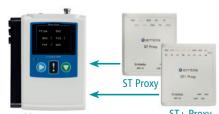

### A new cutting-edge hardware platform bringing together long standing reliability and advanced technology

Natus' new hardware platform is inspired by a rich heritage of expertise, drawing from our top sleep brands. The amplifiers consist of two main parts, a breakout box and a wall or cart mounted universal Natus Base Unit.

### **Breakout Box Features**

- Small, rugged and lightweight amplifiers
- Powered sensor inputs
- Integrated pressure sensor
- Integrated pulse oximeter
- Up to 103 channels

### Natus Base Unit Features

- Touchscreen display for real time interaction with ongoing studies
- Visual impedance checking and adding notes
- Perform bio-calibrations while in the patient room
- Universally compatible with several Natus EEG/ PSG amplifier breakouts