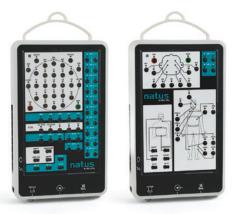

### A new cutting-edge hardware platform bringing together long standing reliability and advanced technology

Natus' new hardware platform is inspired by a rich heritage of expertise, drawing from our top sleep brands. The amplifiers consist of two main parts, a breakout box and a wall or cart mounted universal Natus Base Unit.

### **Breakout Box Features**

- Small, rugged and lightweight amplifiers
- Powered sensor inputs
- Integrated pressure sensor
- Integrated pulse oximeter
- Up to 103 channels

### Natus Base Unit Features

- Touchscreen display for real time interaction with ongoing studies
- Visual impedance checking and adding notes
- Perform bio-calibrations while in the patient room
- Universally compatible with several Natus EEG/ PSG amplifier breakouts