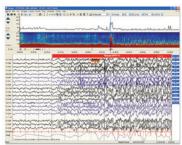

Natus Database triggers the native review application to activate and open the selected study

## **Product Features:**

- Unified database allowing review of studies recorded with legacy Natus devices
- Preserves legacy data, including patient demographics, study information and EEG/PSG reports
- Available for studies recorded with Nicolet NicVue, Nicolet StudyRoom, Grass TWin, and Schwarzer DMS