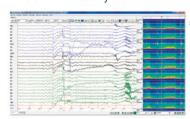

Natus Database triggers the native review application to activate and open the selected study

## **Product Features:**

- Unified database allowing review of studies recorded with legacy Natus devices
- Preserves legacy data, including patient demographics, study information and EEG/PSG reports
- Available for studies recorded with Nicolet NicVue, Nicolet StudyRoom, Grass TWin, and Schwarzer DMS