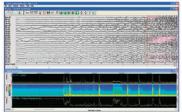

Natus Database triggers the native review application to activate and open the selected study

## **Product Features:**

- Unified database allowing review of studies recorded with legacy Natus devices
- Preserves legacy data, including patient demographics, study information and EEG/PSG reports
- Available for studies recorded with Nicolet NicVue, Nicolet StudyRoom, Grass TWin, and Schwarzer DMS