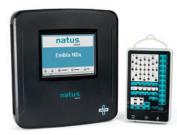

Standard sleep testing with **Embla SDx** 

Advanced sleep monitoring with **Embla NDx** 