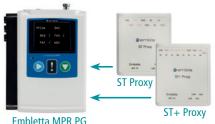

### Embletta® MPR

### The scalable sleep system that grows with your needs

- Integrated with Natus SleepWorks software
- Scalable from Level IV to Level I PSG
- Bio-Sensor Auto Start
- Multi-night recording for HST