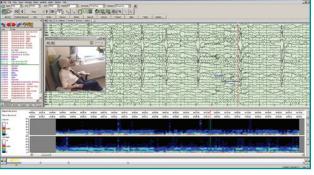

### Natus NeuroWorks® Solutions

A common software platform for EEG, LTM, ICU, Sleep and Research studies

#### Leading-Edge Features

- Windows® 10 compatibility
- Intuitive user interface for simplified management of FFG studies
- Fully synchronized, easy to set up, Full HD (1080p) TCP/IP PTZ network cameras

### Natus NeuroWorks LTM

An easy-to-use, state-of-the-art system for long-term EEG monitoring

- Automated data pruning
- Full HD (1080p) video
- A wide range of configuration options including:
- Wall or ceiling mounted dual video systems
- Compact, ergonomic and portable carts
- Fixed installations
- Frequency analysis tool
- Multiple Spike & Event analyzer options
- Powerful trending options, including gEEG
- Stellate Gridview software option for assistance with functional brain mapping