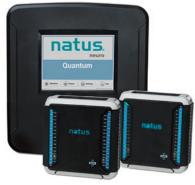

## A family of amplifiers to meet your needs:

**Natus Ouantum** 

**Brain Monitor** 

Trex HD

EMU40EX

FFG32U

## Natus Quantum<sup>®</sup> Amplifier

A Quantum Leap in amplifier technology in an ultra-small package

Clinical EEG, long-term scalp and intracranial epilepsy monitoring and research

- 256 referential channels, up to 16 differential channels
- Excellent signal quality with up to 16 kHz sampling rate
- On-board memory with automated data backfill
- Integrated Digital Switch Matrix (DSM)