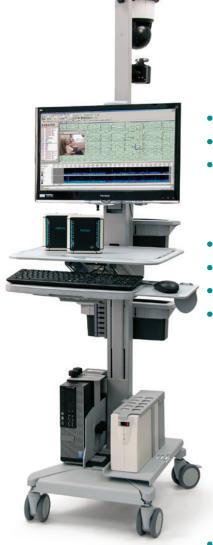

### Natus NeuroWorks EEG

Sophisticated EEG solution with an intuitive user interface

On-board impedance check

Integrated pulse oximeter

 Customized photic stimulator sequences

Low noise signal acquisition

 True TCP/IP amplifiers and cameras with DHCP support plug anywhere on the network

 All-in-one touch-screen computer with intuitive UI designed for intensive workflow

Natus NeuroWorks ICU

- Flexible installation options wall, column, boom or mobile cart
- Optional Neurowand for portable, low-profile, remote monitoring
- Powerful trending options, including qEEG
- Customized panel for nursing staff and advanced views for physicians