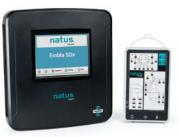

Standard sleep testing with **Embla SDx** 

Advanced sleep monitoring with **Embla NDx** 