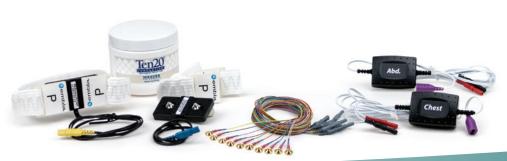

## **Sleep Supplies**

- Respiratory effort sensors and belts
- Oximetry, airflow and body position sensors
- Disposable and reusable electrodes and snap on cables
- Creams, gels and pastes