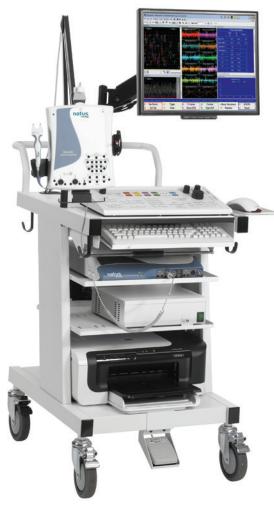

## **Long-Term Monitoring Solutions**

### Natus NeuroWorks LTM

An easy-to-use, state-of-the-art system for long-term EEG monitoring

- Automated data pruning
- Full HD (1080p) video
- A wide range of configuration options including:
- Wall or ceiling mounted dual video systems
- Compact, ergonomic and portable carts
- Fixed installations
- Frequency analysis tool
- Multiple Spike & Event analyzer options
- Powerful trending options, including gEEG
- Stellate Gridview software option for assistance with functional brain mapping