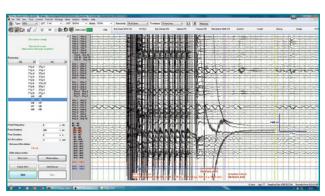

### Natus NeuroWorks LTM

An easy-to-use, state-of-the-art system for long-term EEG monitoring

- Automated data pruning
- Full HD (1080p) video
- A wide range of configuration options including:
- Wall or ceiling mounted dual video systems
- Compact, ergonomic and portable carts
- Fixed installations
- Frequency analysis tool
- Multiple Spike & Event analyzer options
- Powerful trending options, including gEEG
- Stellate Gridview software option for assistance with functional brain mapping