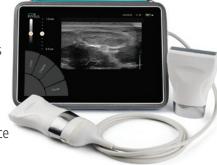

## Natus InVisus Ultrasound System

### Powerful, high-quality ultrasound in the palm of your hand

- Hand-held, HD tablet-based ultrasound system
- 5 − 18 MHz linear probe options
- Superior image quality for easy identification of structures and landmarks
- M-mode/B-mode, plus Color, Power, and Pulsed Wave Doppler
- Conduct needle insertions and injections with confidence using ultrasound guidance