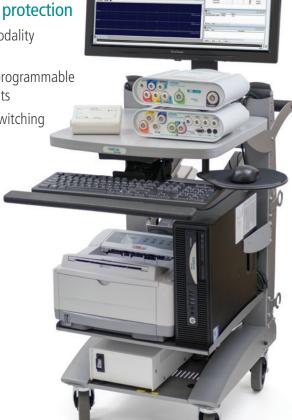

## Protektor32 **IOM System**

### Assurance, versatility, protection

• 16- or 32-channel multi-modality monitoring

• 16 high-level, 2 low-level programmable electrical stimulation outputs

User-selectable electrode switching

 Detachable acquisition and stimulation pods