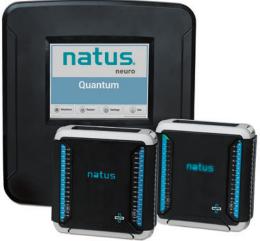

## A family of amplifiers to meet your needs:

**Natus Ouantum** 

**Brain Monitor** 

Trex HD

EMU40EX

FFG32U

## Natus Quantum<sup>®</sup> Amplifier

A Quantum Leap in amplifier technology in an ultra-small package

Clinical EEG, long-term scalp and intracranial epilepsy monitoring and research

- 256 referential channels, up to 16 differential channels
- Excellent signal quality with up to 16 kHz sampling rate
- On-board memory with automated data backfill
- Integrated Digital Switch Matrix (DSM)