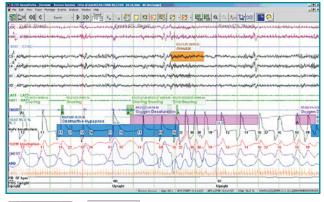

### Natus NeuroWorks LTM

An easy-to-use, state-of-the-art system for long-term EEG monitoring

- Automated data pruning
- Full HD (1080p) video
- A wide range of configuration options including:
- Wall or ceiling mounted dual video systems
- Compact, ergonomic and portable carts
- Fixed installations
- Frequency analysis tool
- Multiple Spike & Event analyzer options
- Powerful trending options, including gEEG
- Stellate Gridview software option for assistance with functional brain mapping

 All-in-one touch-screen computer with intuitive UI designed for intensive workflow

Natus NeuroWorks ICU

- Flexible installation options wall, column, boom or mobile cart
- Optional Neurowand for portable, low-profile, remote monitoring
- Powerful trending options, including qEEG
- Customized panel for nursing staff and advanced views for physicians