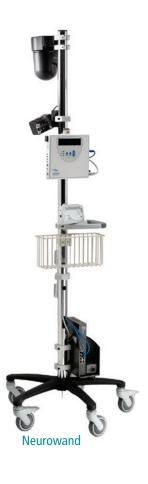

 All-in-one touch-screen computer with intuitive UI designed for intensive workflow

Natus NeuroWorks ICU

- Flexible installation options wall, column, boom or mobile cart
- Optional Neurowand for portable, low-profile, remote monitoring
- Powerful trending options, including qEEG
- Customized panel for nursing staff and advanced views for physicians