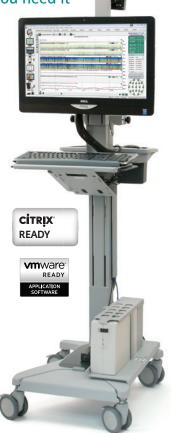

 All-in-one touch-screen computer with intuitive UI designed for intensive workflow

Natus NeuroWorks ICU

- Flexible installation options wall, column, boom or mobile cart
- Optional Neurowand for portable, low-profile, remote monitoring
- Powerful trending options, including qEEG
- Customized panel for nursing staff and advanced views for physicians