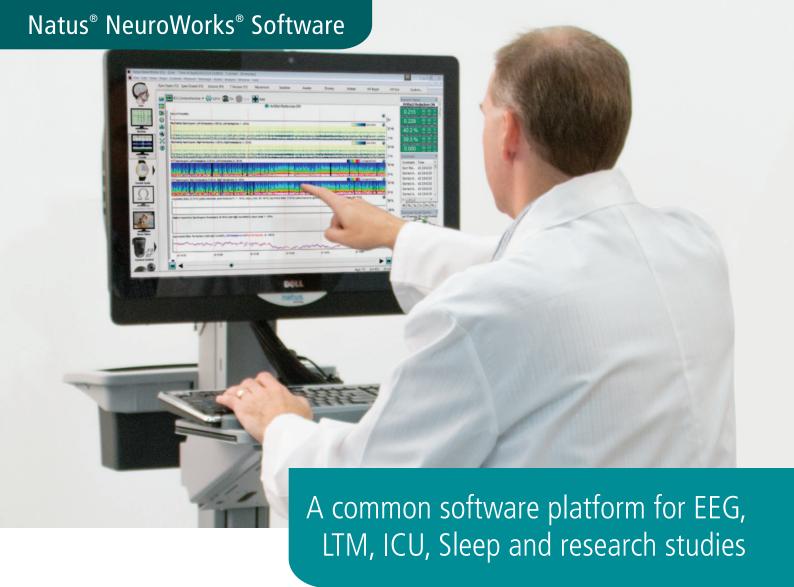

MEDIKAL - MUNERIS® AL SERVICIO DE TU SALUD 5.A DE C.V. The Natus NeuroWorks platform simplifies the process of collecting, monitoring and managing data for routine EEG testing, long-term monitoring, ICU monitoring and Sleep studies. NeuroWorks systems are scalable to meet the needs of private practice clinics, hospitals and large teaching facilities.

# A cutting-edge, single solution for EEG, LTM, ICU and Sleep Studies